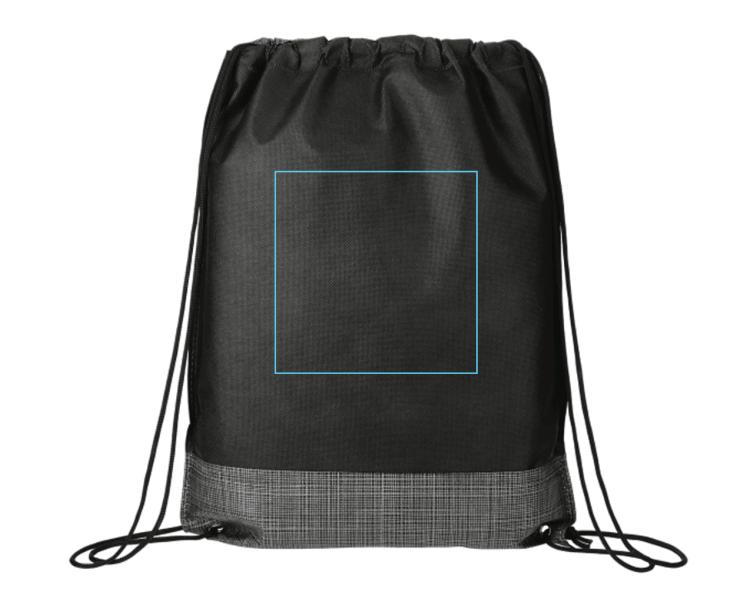

## Crossweave Heat Sealed Drawstring Bag Item Number: SM-5892

**Decoration Method** Color Print SilkScreen \*Decoration Location Handle Top - Centered On Front

Imprint Area Height: 7 Inches Width: 7 Inches